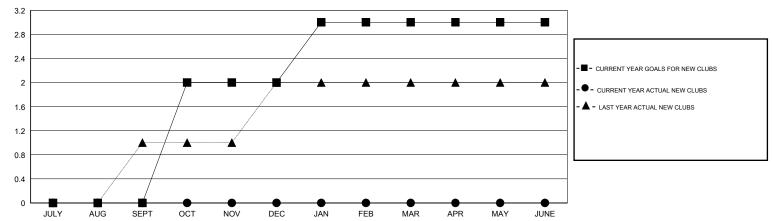

#### GOALS AND ACTUAL NEW CLUBS CUMULATIVE

# **LOCATION TANZANIA**

GMT CA 6-Afi

| Clubs                 |                  |           |                  |                  | Members               |                    |                                     |                    |                  |  |
|-----------------------|------------------|-----------|------------------|------------------|-----------------------|--------------------|-------------------------------------|--------------------|------------------|--|
| RESULTS FOR 2014-2015 |                  |           |                  |                  | RESULTS FOR 2014-2015 |                    |                                     |                    |                  |  |
| QUARTER               | NEW CLUB<br>GOAL | NEW CLUBS | DROPPED<br>CLUBS | NET<br>GAIN/LOSS | QUARTER               | NEW MEMBER<br>GOAL | CHARTER AND<br>NEW MEMBERS<br>ADDED | DROPPED<br>MEMBERS | NET<br>GAIN/LOSS |  |
| JULY/AUG/SEPT         | 0                | 0         | 1                | -1               | JULY/AUG/SEPT         | 30                 | 48                                  | 41                 | 7                |  |
| OCT/NOV/DEC           | 2                | 0         | 0                | 0                | OCT/NOV/DEC           | 55                 | 71                                  | 56                 | 15               |  |
| JAN/FEB/MAR           | 1                | 0         | 0                | 0                | JAN/FEB/MAR           | 45                 | 31                                  | 18                 | 13               |  |
| APR/MAY/JUNE          | 0                | 0         | 0                | 0                | APR/MAY/JUNE          | 20                 | 0                                   | 0                  | 0                |  |