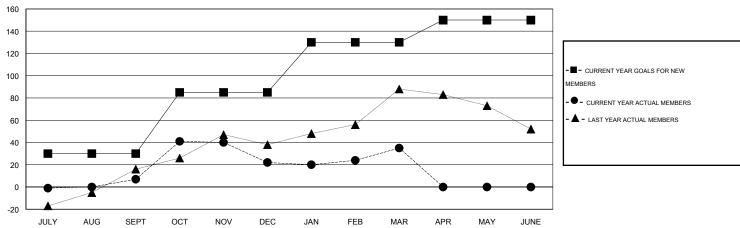

#### GOALS AND ACTUAL MEMBERS CUMULATIVE

| DROPPED CLUBS: 1 |     | 29 CLUBS OF 43 ADDED 1 OR MORE | GENDER DISTRIBUTION |                              |            |
|------------------|-----|--------------------------------|---------------------|------------------------------|------------|
|                  |     | NEW MEMBERS                    | MALE<br>FEMALE      | 850 (68.49%)<br>391 (31.51%) |            |
| DROPPED MEMBERS  |     |                                | FLIVIALE            | 001 (01.0170)                |            |
| DECEASED         | 3   | ICK HERE FOR HEALTH.           |                     |                              | 241        |
| CLUB CANCELLED 0 |     | ASSESSMENT DATA                | FAMILY UNIT MEMBERS |                              | 241<br>109 |
| OTHER            | 112 |                                | HEAD OF HOUSEHOLD   |                              |            |
| TOTAL            | 115 |                                | NON-HEAD OF HOUSEHO | 132                          |            |

# **LOCATION TANZANIA**

GMT CA 6-Afi

| Clubs                 |                  |           |                  |                  | Members               |                    |                                     |                    |                  |  |
|-----------------------|------------------|-----------|------------------|------------------|-----------------------|--------------------|-------------------------------------|--------------------|------------------|--|
| RESULTS FOR 2014-2015 |                  |           |                  |                  | RESULTS FOR 2014-2015 |                    |                                     |                    |                  |  |
| QUARTER               | NEW CLUB<br>GOAL | NEW CLUBS | DROPPED<br>CLUBS | NET<br>GAIN/LOSS | QUARTER               | NEW MEMBER<br>GOAL | CHARTER AND<br>NEW MEMBERS<br>ADDED | DROPPED<br>MEMBERS | NET<br>GAIN/LOSS |  |
| JULY/AUG/SEPT         | 0                | 0         | 1                | -1               | JULY/AUG/SEPT         | 30                 | 48                                  | 41                 | 7                |  |
| OCT/NOV/DEC           | 2                | 0         | 0                | 0                | OCT/NOV/DEC           | 55                 | 71                                  | 56                 | 15               |  |
| JAN/FEB/MAR           | 1                | 0         | 0                | 0                | JAN/FEB/MAR           | 45                 | 31                                  | 18                 | 13               |  |
| APR/MAY/JUNE          | 0                | 0         | 0                | 0                | APR/MAY/JUNE          | 20                 | 0                                   | 0                  | 0                |  |